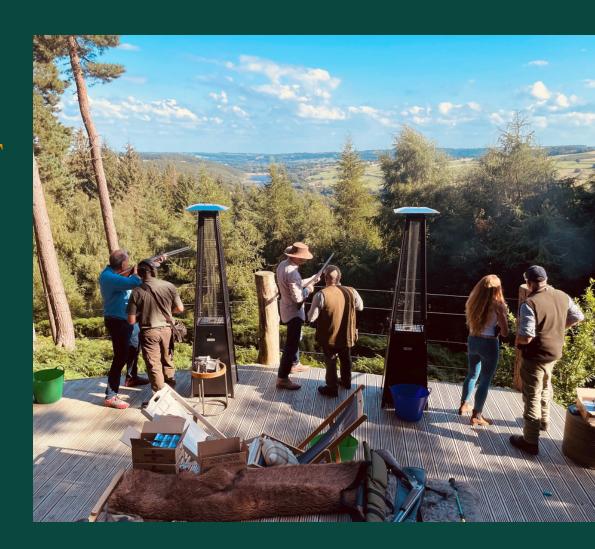

## BILBERRY ESTATE SIMULATED SHOOT

Meet and greet in the Tree House on the Bilberry Estate

Breakfast, lunch and after shoot meal

Caps, ear defenders, clays and cartridges included

Beverages included

Shoot day team competition and prize giving